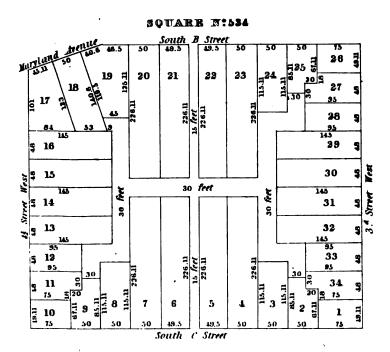

### SQUARE Nº37

8

# SQUARE Nº39 SQUARE Nº38 5 93.2 24 th Street West 24 th Street West 3 Pennsylvania SQUARE Nº40 SQUARE Nº41 7 10 109.6 ¥ 7 7 Street West Stir Street 25 Street North H Street SQUARE Nº42 SQUAREN:43 10 11 12 13 8 North F Street 7 1.1 3 SQUARE Nº44 mide 11.11 Street Dy ce Street 10 6 15 13 West 50 th 5 16 122.24 122.25 122.25 123.25 124 134 134 134 134 , 5 fed 2 1 North G Street